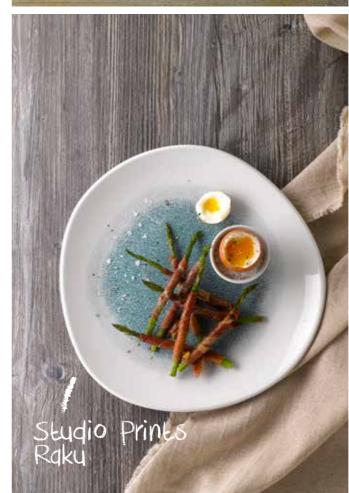

Plume: PLULEVP61, PLULEVP81,

PLGREV101, PLULCB201, PLULCSS 1

Nourish: RBBLBSD21

Items are listed left to right **Raku:** RKJGOG111

Items are listed left to right Raku: RKTBCSS 1, RKTBCB281 Raku Duo: RDATPD251 Nourish: RBBLBSD21