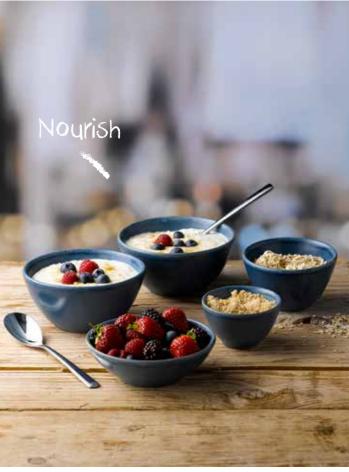

Items are listed left to right **Stonecast:** SPPSXO141

Items are listed left to right

Mineral: MNGROV301

Items are listed left to right

Nourish: RBBLBS141, RBBLBSB91, RBBLBSD21, RBBLBSD41,

Items are listed left to right