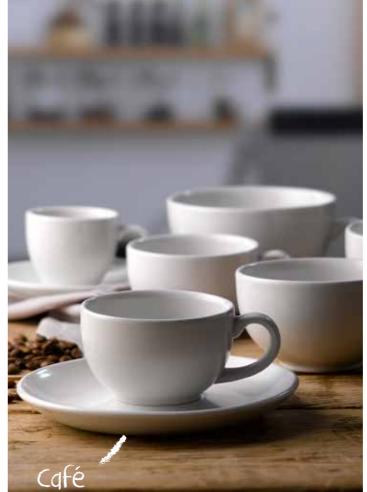

Items are listed left to right

Plume: PLGRCEB91, PLULESS 1, PLULCEB91, PLGRESS 1

Items are listed left to right

Patina: PABGEVP81, PAATCB201, PAATCSS 1

Bit on the side: BCBRRPD41

Items are listed left to right Raku: RKTBCSS 1, RKTBCB281