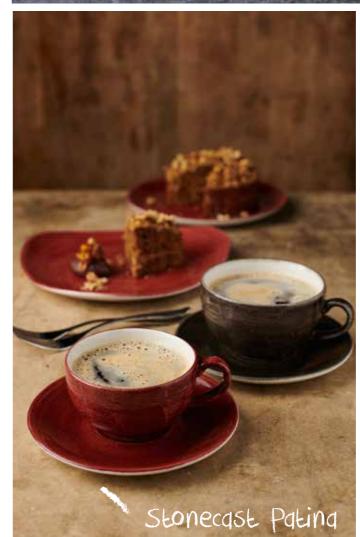

Items are listed left to right

Plume: PLGRCEB91, PLULESS 1, PLULCEB91, PLGRESS 1

Items are listed left to right

Patina: PABGEVP81, PAATCB201, PAATCSS 1

Bit on the side: BCBRRPD41

Items are listed left to right Raku: RKTBCSS 1, RKTBCB281