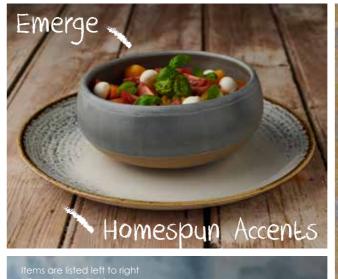

Items are listed left to right

Stonecast: SPGSWT211, SLASXO141, SLASTR9 1,
SLASTRB61, SWHSCB111, SWHSCSS 1, SWHSWT271

Emerge: EMBREM161, EMBRED121

CAFÉ PORTFOLIO

Items are listed left to right Trace: WH OG101

Isla: WHISIT151, WHISIT8 1, WHISISM 1

Items are listed left to right **Stonecast:** SDESCSS 1, SPGSCB281, SWHSEVP61, SPGSSJ4 1, SWHSSB151, SPGSCSS 1, SSOSCB281, SPGSSSGR1

Items are listed left to right
Homespun: SPCBSSGR1, SPCBSB151, SPGSCB201, SPGSCSS 1
Sola Lima Cutlery: 11LIMA302
Wood: ZCAWOB1 1