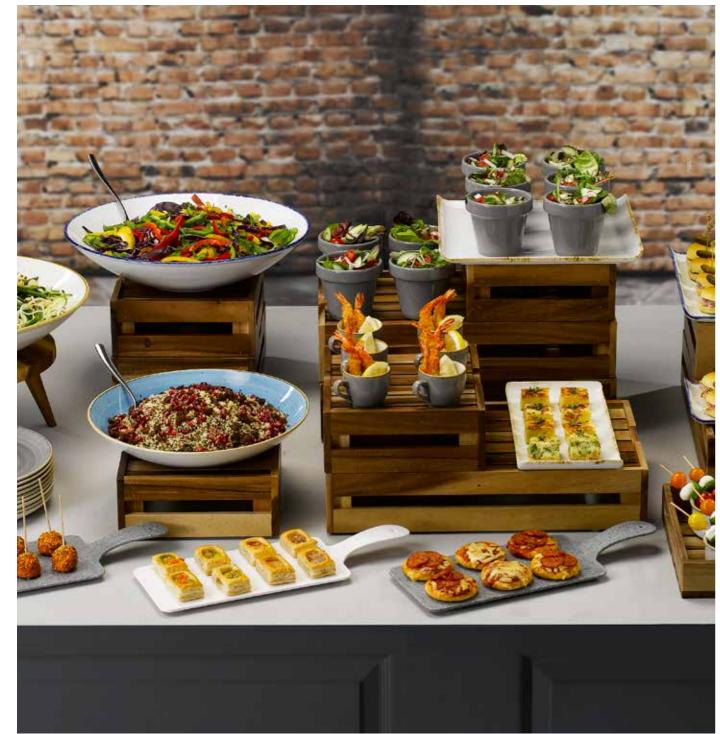

# COUNTERTOP DISPLAY

Rustic and warm or minimal and fresh, countertop displays form an element of the overall interior design of a café, creating character and adding to the overall customer experience. Versatile display pieces work across large scale deli set ups or small displays beside a till, creating height and adding colour.

# "Countertop displays tempt and entice customers with heaped baked goods, colourful deli displays and fresh salad bars" Items are listed left to right Wood: ZCAWLWSB1, ZCAWDBH31, ZCAWDBH11, ZCAWDBH21, ZCAWSWSB1 Bit on the side: BCBRRPCM1, BCBRRPD41

## Get the Look

Recreate all of the images featured in the countertop section using the products listed here. Items are listed from the back, left to right.

ZPL STTB1 - Stonecast Barley White Melamine Trace Bowl x 2 ZPL STMB1 - Stonecast Barley White Moonstone Buffet Bowl x 1  $\,$  $\mbox{SWHSVB141}$  - Stonecast Barley White Stacking Bowl x 2 SPGSVB141 - Stonecast Peppercorn Grey Stacking Bowl x 1 SWHSWP161 - Stonecast Barley Chefs' Walled Plate x 3 SWHSZE121 - Stonecast Barley Zest Bowl x 4 ZCAWLGST1 - Buffetscape Large Organic Stand x 1 ZCAWSRST1 - Buffetscape Small Round Stand x 1

SHWHAC141 - Stonecast Hints Barley White Buffet Bowl x 1 ZCAWLRST1 - Buffetscape Large Round Stand x 1 SHBIAC141 - Stonecast Hints Indigo Blue Buffet Bowl x 1 ZCAWSSCR1 - Buffetscape Small Stacking Crate Riser x 5 BCPEPL121 - Bit On The Side Pebble Plant Pot x 10 ZCAWLRCR1 - Buffetscape Large Stacking Crate Riser x 3 SHWHAST 1 - Stonecast Hints Barley White Square Buffet Tray x 1 SPGSEVP81 - Stonecast Peppercorn Grey Coupe Plate x 8 SCFSPLC21 - Stonecast Cornflower Blue Coupe Bowl x 1 SPGSCEB91 - Stonecast Peppercorn Grey Espresso Cup x 6 SHWHART 1 - Stonecast Barley White Rectangular Buffet Tray x 1 ZPL HPG 1 - Granite Melamine Handled Paddle Board x 2 ZPL HPW 1 - Melamine White Handled Paddle Board x 1