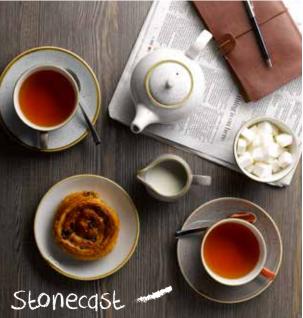

Isla: WHISIT151, WHISIT8 1, WHISISM 1

Items are listed left to right **Stonecast:** SDESCSS 1, SPGSCB281, SWHSEVP61, SPGSSJ4 1, SWHSSB151, SPGSCSS 1, SSOSCB281, SPGSSSGR1

Items are listed left to right
Homespun: SPCBSSGR1, SPCBSB151, SPGSCB201, SPGSCSS 1
Sola Lima Cutlery: 11LIMA302
Wood: ZCAWOB1 1