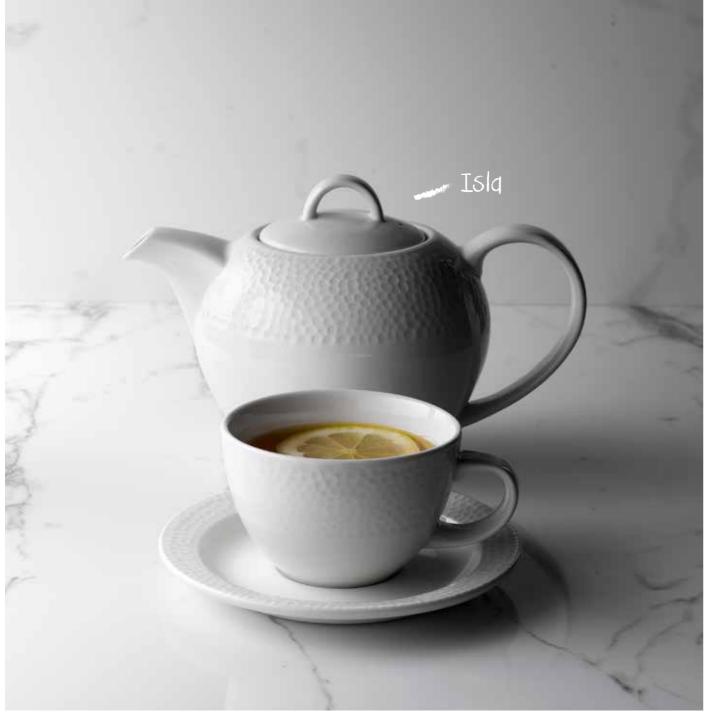

Isla: WHISIT151, WHISIT8 1, WHISISM 1

Items are listed left to right **Stonecast:** SDESCSS 1, SPGSCB281, SWHSEVP61, SPGSSJ4 1, SWHSSB151, SPGSCSS 1, SSOSCB281, SPGSSSGR1

Items are listed left to right
Homespun: SPCBSSGR1, SPCBSB151, SPGSCB201, SPGSCSS 1
Sola Lima Cutlery: 11LIMA302
Wood: ZCAWOB1 1