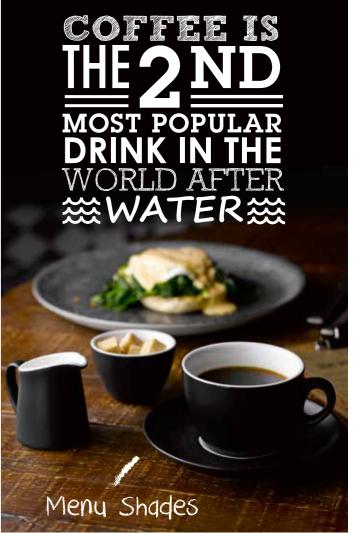

Isla: WHISIT151, WHISIT8 1, WHISISM 1

Items are listed left to right **Stonecast:** SDESCSS 1, SPGSCB281, SWHSEVP61, SPGSSJ4 1, SWHSSB151, SPGSCSS 1, SSOSCB281, SPGSSSGR1

Items are listed left to right
Homespun: SPCBSSGR1, SPCBSB151, SPGSCB201, SPGSCSS 1
Sola Lima Cutlery: 11LIMA302
Wood: ZCAWOB1 1