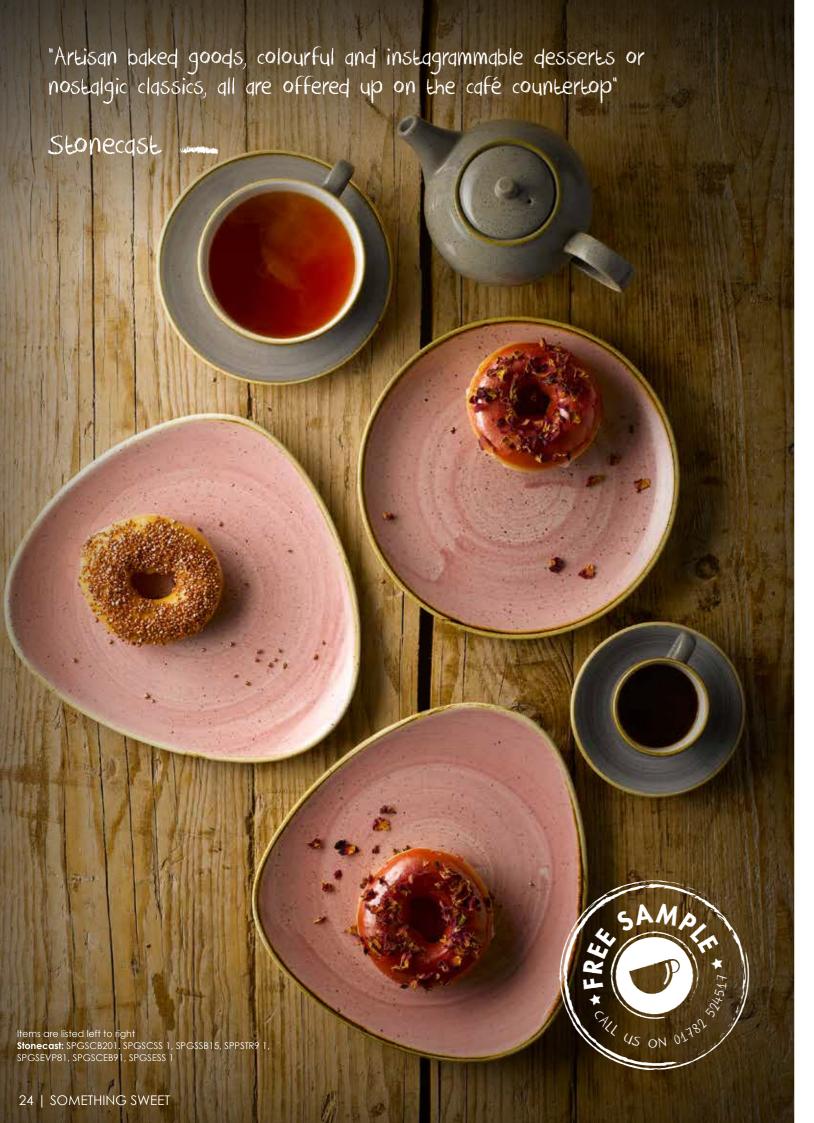

## SOMETHING SWEET

Displays of freshly baked pastries and cakes, heaped on coffee shop counters serve to tempt customers into treating themselves to something sweet. Made locally and daily, cafés serve up baked goods just as artisan and crafted as their coffee. Special diets are catered for with gluten free and vegan options, and desserts are made a little healthier with natural sugars and sweeteners.

Items are listed left to right

Stonecast: SLAVTR9 1, SLAVEV101

Items are listed left to right

Stonecast: SBBSXO111, SSGSXO111, SPGSWP261, SPGSSB151

Monochrome: MOBLCB281, MOMBESS 1

Items are listed left to right