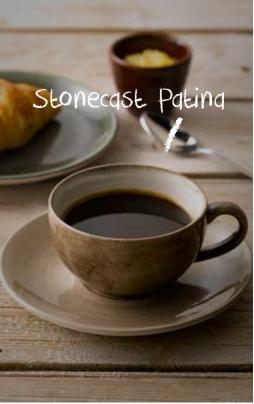

Items are listed left to right

Plume: PLGRCEB91, PLULESS 1, PLULCEB91, PLGRESS 1

Items are listed left to right

Patina: PABGEVP81, PAATCB201, PAATCSS 1

Bit on the side: BCBRRPD41

Items are listed left to right Raku: RKTBCSS 1, RKTBCB281