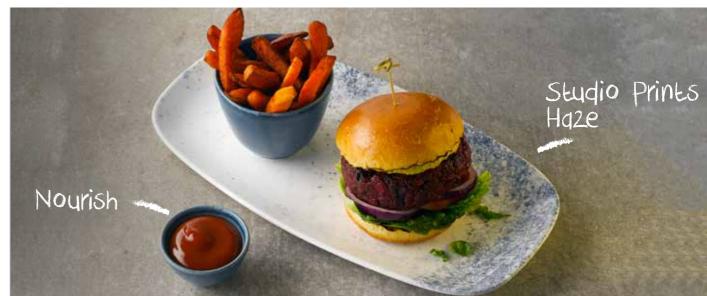

Items are listed left to right **Stonecast:** SPPSXO141

Items are listed left to right

Mineral: MNGROV301

Items are listed left to right

Nourish: RBBLBS141, RBBLBSB91, RBBLBSD21, RBBLBSD41,

Items are listed left to right