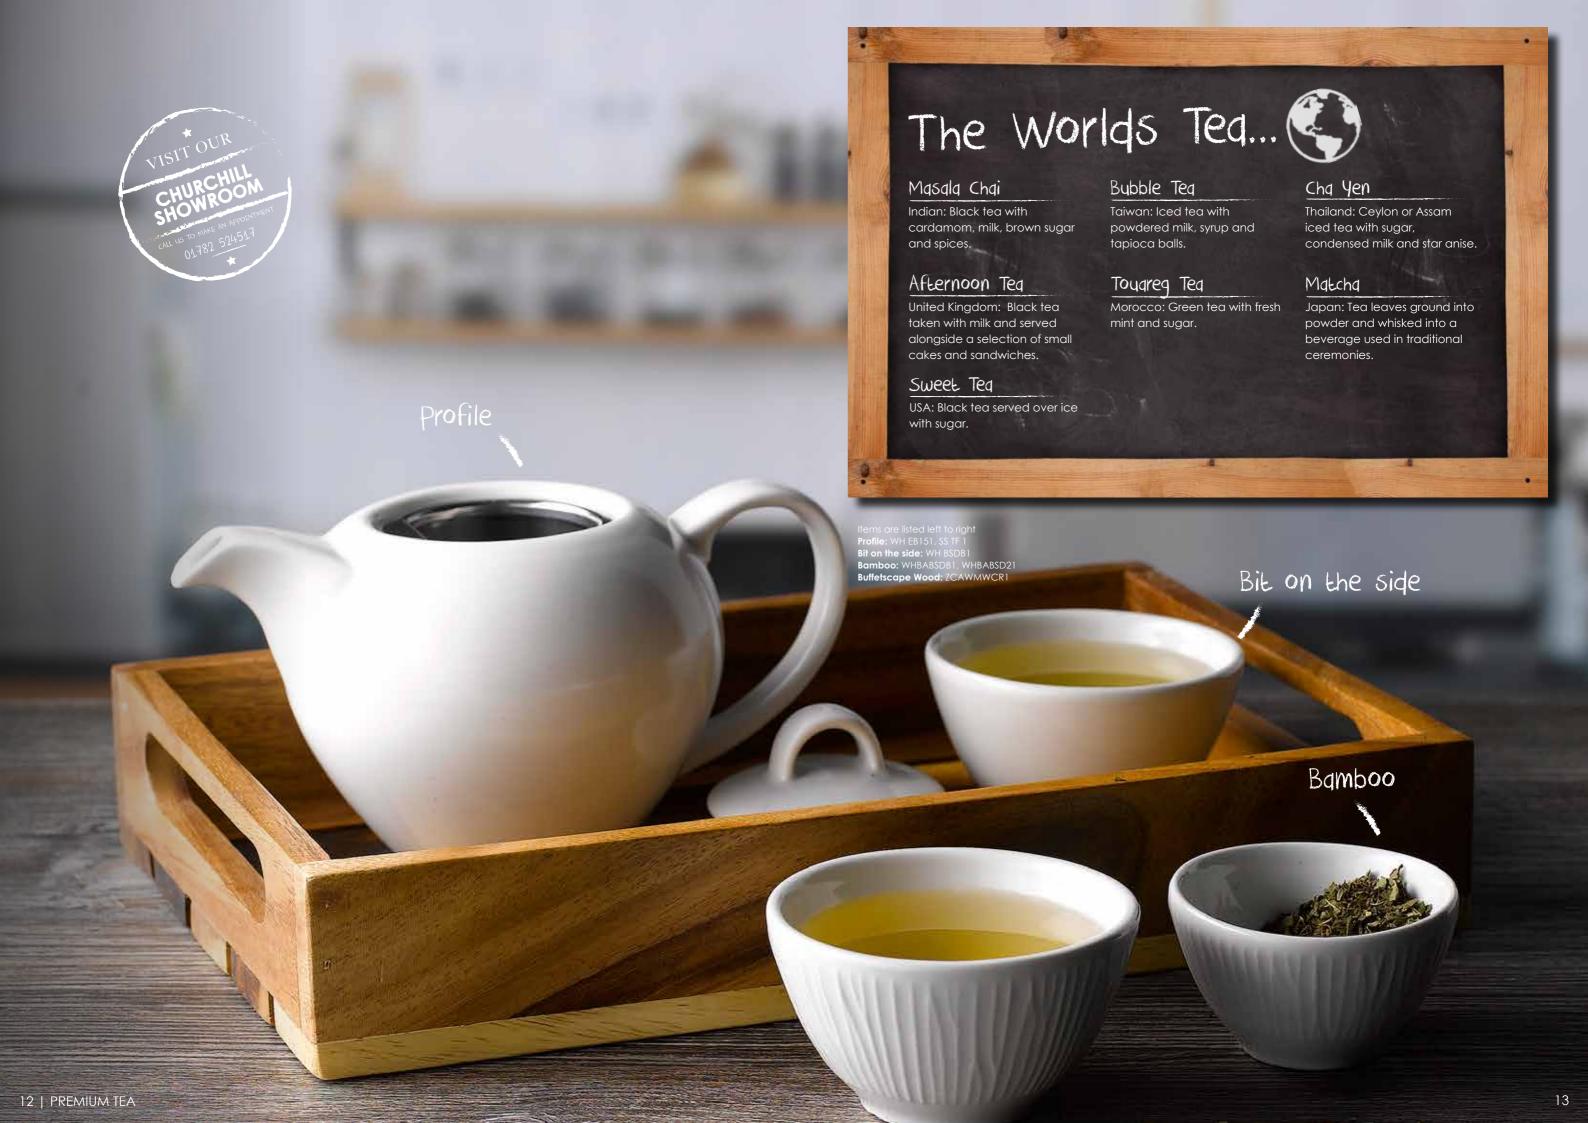

Items are listed left to right

Plume: PLGRCEB91, PLULESS 1, PLULCEB91, PLGRESS 1

Items are listed left to right

Patina: PABGEVP81, PAATCB201, PAATCSS 1

Bit on the side: BCBRRPD41

Items are listed left to right Raku: RKTBCSS 1, RKTBCB281

## PREMIUM TEA

Tea is served as a crafted beverage, hailed with heath attributes and seen as a luxury indulgence. The premiumisation of tea sees creative loose leaf blends, botanical and natural flavours or spices

from tumeric, cumin and more. The humble English Breakfast teabag now competes against exotic fusions of quality leafs, served brewed to perfection in stylish cups and teapots.

Items are listed left to right

Isla: WHISIT151, WHISIT8 1, WHISISM 1

Items are listed left to right **Stonecast:** SDESCSS 1, SPGSCB281, SWHSEVP61, SPGSSJ4 1, SWHSSB151, SPGSCSS 1, SSOSCB281, SPGSSSGR1

Items are listed left to right
Homespun: SPCBSSGR1, SPCBSB151, SPGSCB201, SPGSCSS 1
Sola Lima Cutlery: 11LIMA302
Wood: ZCAWOB1 1