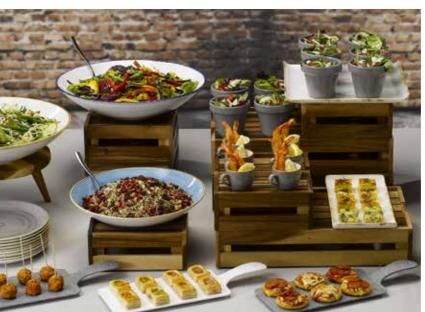

# COUNTERTOP DISPLAY

Rustic and warm or minimal and fresh, countertop displays form an element of the overall interior design of a café, creating character and adding to the overall customer experience. Versatile display pieces work across large scale deli set ups or small displays beside a till, creating height and adding colour.

# "Countertop displays tempt and entice customers with heaped baked goods, colourful deli displays and fresh salad bars" Items are listed left to right Wood: ZCAWLWSB1, ZCAWDBH31, ZCAWDBH11, ZCAWDBH21, ZCAWSWSB1 Bit on the side: BCBRRPCM1, BCBRRPD41

## Get the Look

Recreate all of the images featured in the countertop section using the products listed here. Items are listed from the back, left to right.

ZPL STTB1 - Stonecast Barley White Melamine Trace Bowl x 2 ZPL STMB1 - Stonecast Barley White Moonstone Buffet Bowl x 1  $\,$  $\mbox{SWHSVB141}$  - Stonecast Barley White Stacking Bowl x 2 SPGSVB141 - Stonecast Peppercorn Grey Stacking Bowl x 1 SWHSWP161 - Stonecast Barley Chefs' Walled Plate x 3 SWHSZE121 - Stonecast Barley Zest Bowl x 4 ZCAWLGST1 - Buffetscape Large Organic Stand x 1 ZCAWSRST1 - Buffetscape Small Round Stand x 1

SHWHAC141 - Stonecast Hints Barley White Buffet Bowl x 1 ZCAWLRST1 - Buffetscape Large Round Stand x 1 SHBIAC141 - Stonecast Hints Indigo Blue Buffet Bowl x 1 ZCAWSSCR1 - Buffetscape Small Stacking Crate Riser x 5 BCPEPL121 - Bit On The Side Pebble Plant Pot x 10 ZCAWLRCR1 - Buffetscape Large Stacking Crate Riser x 3 SHWHAST 1 - Stonecast Hints Barley White Square Buffet Tray x 1 SPGSEVP81 - Stonecast Peppercorn Grey Coupe Plate x 8 SCFSPLC21 - Stonecast Cornflower Blue Coupe Bowl x 1 SPGSCEB91 - Stonecast Peppercorn Grey Espresso Cup x 6 SHWHART 1 - Stonecast Barley White Rectangular Buffet Tray x 1 ZPL HPG 1 - Granite Melamine Handled Paddle Board x 2 ZPL HPW 1 - Melamine White Handled Paddle Board x 1