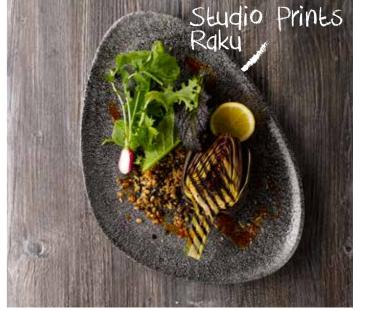

Items are listed left to right

Plume: PLGRCEB91, PLULESS 1, PLULCEB91, PLGRESS 1

Items are listed left to right

Patina: PABGEVP81, PAATCB201, PAATCSS 1

Bit on the side: BCBRRPD41

Items are listed left to right Raku: RKTBCSS 1, RKTBCB281