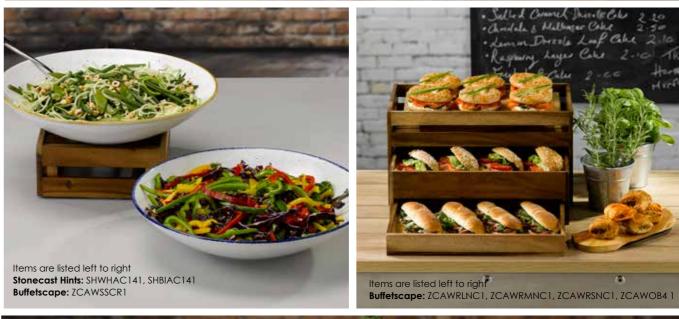

Items are listed left to right

Plume: PLGRCEB91, PLULESS 1, PLULCEB91, PLGRESS 1

Items are listed left to right

Patina: PABGEVP81, PAATCB201, PAATCSS 1

Bit on the side: BCBRRPD41

Items are listed left to right Raku: RKTBCSS 1, RKTBCB281

Items are listed left to right

Stonecast: SPGSWT211, SLASXO141, SLASTR9 1,
SLASTRB61, SWHSCB111, SWHSCSS 1, SWHSWT271

Emerge: EMBREM161, EMBRED121

CAFÉ PORTFOLIO

Items are listed left to right Trace: WH OG101