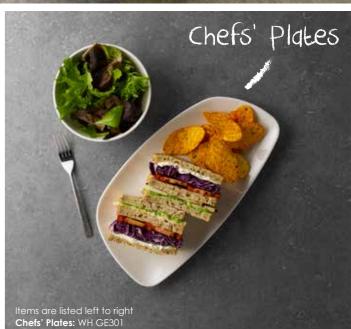

Items are listed left to right Chefs' Plate: WH WT271 Café: WH CB111, WH CSS 1

Items are listed left to right

Aqueous: SALGTR101, SALGTRB71, SALGTR7 1

Items are listed left to right **Haze:** HZBLXO141

Nourish: RBBLBSCM1, RBBLBSB21