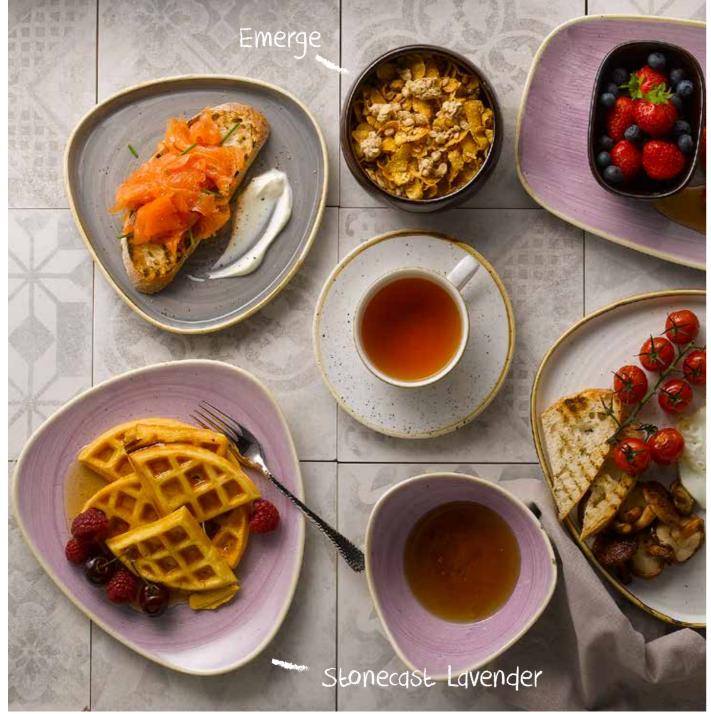

## BREAKFAST &BRUNCH

Indulgent weekend brunches or grab and go breakfasts, diners are eating out in the morning almost as often as they eat out for dinner. Busy modern day lifestyles and increased business travel create a necessity for healthy, fresh breakfasts which are quick and convenient. Going out for brunch offers a family friendly alternative to dinner or an indulgent weekend treat with friends.

Items are listed left to right

Stonecast: SPGSWT211, SLASXO141, SLASTR9 1,
SLASTRB61, SWHSCB111, SWHSCSS 1, SWHSWT271

Emerge: EMBREM161, EMBRED121

CAFÉ PORTFOLIO

Items are listed left to right Trace: WH OG101