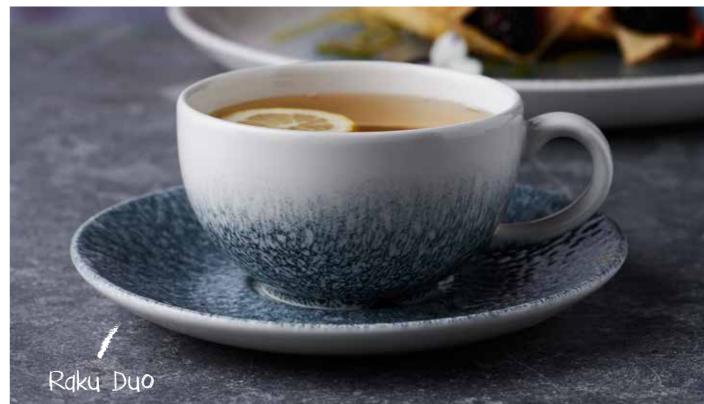

Items are listed left to right

Plume: PLGRCEB91, PLULESS 1, PLULCEB91, PLGRESS 1

Items are listed left to right

Patina: PABGEVP81, PAATCB201, PAATCSS 1

Bit on the side: BCBRRPD41

Items are listed left to right Raku: RKTBCSS 1, RKTBCB281