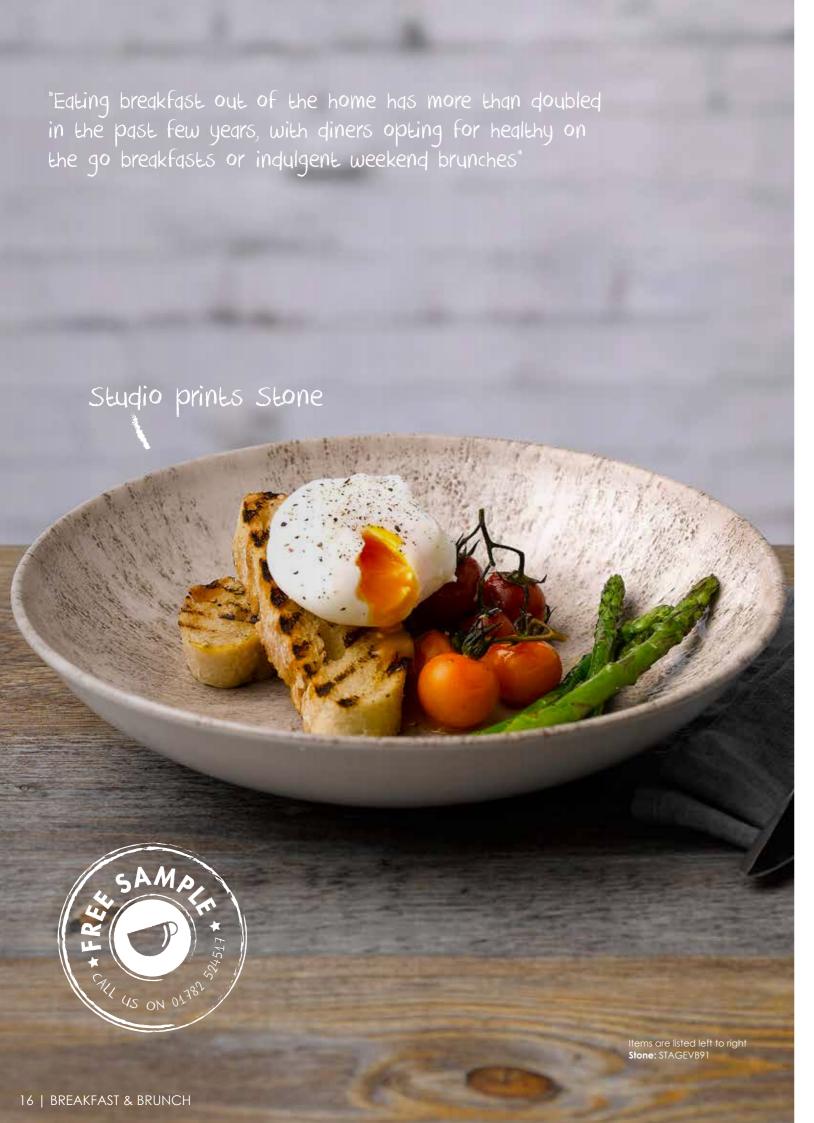

## BREAKFAST &BRUNCH

Indulgent weekend brunches or grab and go breakfasts, diners are eating out in the morning almost as often as they eat out for dinner. Busy modern day lifestyles and increased business travel create a necessity for healthy, fresh breakfasts which are quick and convenient. Going out for brunch offers a family friendly alternative to dinner or an indulgent weekend treat with friends.