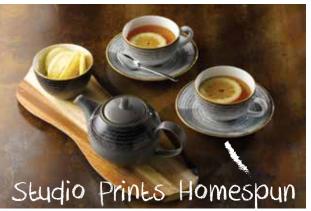

Isla: WHISIT151, WHISIT8 1, WHISISM 1

Items are listed left to right **Stonecast:** SDESCSS 1, SPGSCB281, SWHSEVP61, SPGSSJ4 1, SWHSSB151, SPGSCSS 1, SSOSCB281, SPGSSSGR1

Items are listed left to right
Homespun: SPCBSSGR1, SPCBSB151, SPGSCB201, SPGSCSS 1
Sola Lima Cutlery: 11LIMA302
Wood: ZCAWOB1 1