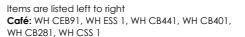

Items are listed left to right Chefs' Plate: WH WT271 Café: WH CB111, WH CSS 1

Items are listed left to right

Aqueous: SALGTR101, SALGTRB71, SALGTR7 1

Items are listed left to right **Haze:** HZBLXO141

Nourish: RBBLBSCM1, RBBLBSB21