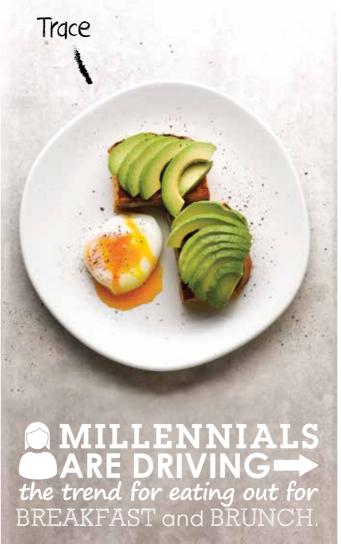

## BREAKFAST &BRUNCH

Indulgent weekend brunches or grab and go breakfasts, diners are eating out in the morning almost as often as they eat out for dinner. Busy modern day lifestyles and increased business travel create a necessity for healthy, fresh breakfasts which are quick and convenient. Going out for brunch offers a family friendly alternative to dinner or an indulgent weekend treat with friends.

Items are listed left to right

Stonecast: SPGSWT211, SLASXO141, SLASTR9 1,
SLASTRB61, SWHSCB111, SWHSCSS 1, SWHSWT271

Emerge: EMBREM161, EMBRED121

CAFÉ PORTFOLIO

Items are listed left to right Trace: WH OG101