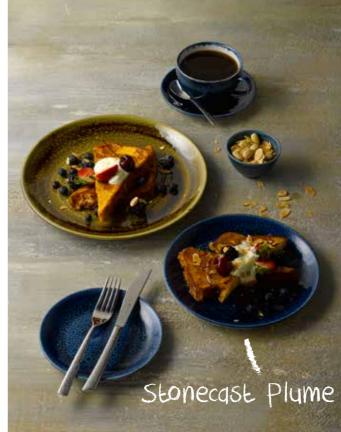

Plume: PLULEVP61, PLULEVP81,

PLGREV101, PLULCB201, PLULCSS 1

Nourish: RBBLBSD21

Items are listed left to right **Raku:** RKJGOG111

Items are listed left to right Raku: RKTBCSS 1, RKTBCB281 Raku Duo: RDATPD251 Nourish: RBBLBSD21