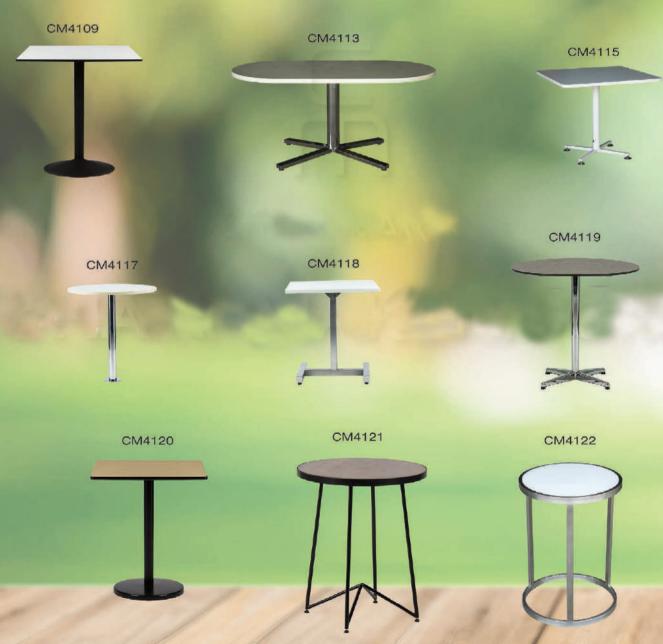

## What We Make!



BANQUET CHAIR P.4

BANQUET TABLE & EQUIPMENT F



A In

INDOOR CHAIR P.10

OUTDOOR CHAIR



P.24

TABLE P.20



BAR STOOL

P.28

P.18



SCHOOL CHAIR & TABLE P.26



SOFA & BED



## BANQUET CHAIR



























# BANQUET TABLE & EQUIPMENT





## INDOOR CHAIR





































# OUTDOOR CHAIR

.....























## SCHOOL CHAIR & TABLE











## MATERIAL

#### WOOD



Teak wood / ไม้สัก



Rubber wood / ไม้ยาง



Pine wood / ไม้สน



Oak wood / ไม้โอ๊ค



Ash wood / ไม้แอช

#### **WOOD COLOR**



Natural/ธรรมชาติ



Maple/เมเป็ล



Dark Oak / ดาร์คโอ๊ค



Brown/น้ำตาล



Cherry/เชอร์รี่

#### SYNTHETIC LEATHER



PD271



PD315



PD220



PD365



PD870

#### **HPL LAMINATE**



Calacatta Marble



Fantasy Marble



NG Wide Planked Walnut



Seasoned Planked Elm 6477



NT Natural Walnut

#### **METAL FRAME**



Steel / Iran



Aluminum



Stainless

#### STEEL FRAME COLOR



MF30009E



MF20024A



MM00019A



MM-H00014D



MM-H00001D

<sup>\*</sup> สเปควัสดุและสีมาตรฐาน หากต้องการวัสดุหรือสีเคลือบพิเศษโปรดสอบถามเพิ่มเติมได้จากเจ้าหน้าที่ขาย

<sup>\*\*</sup> ภาพวัสดุและสีอาจแตกต่