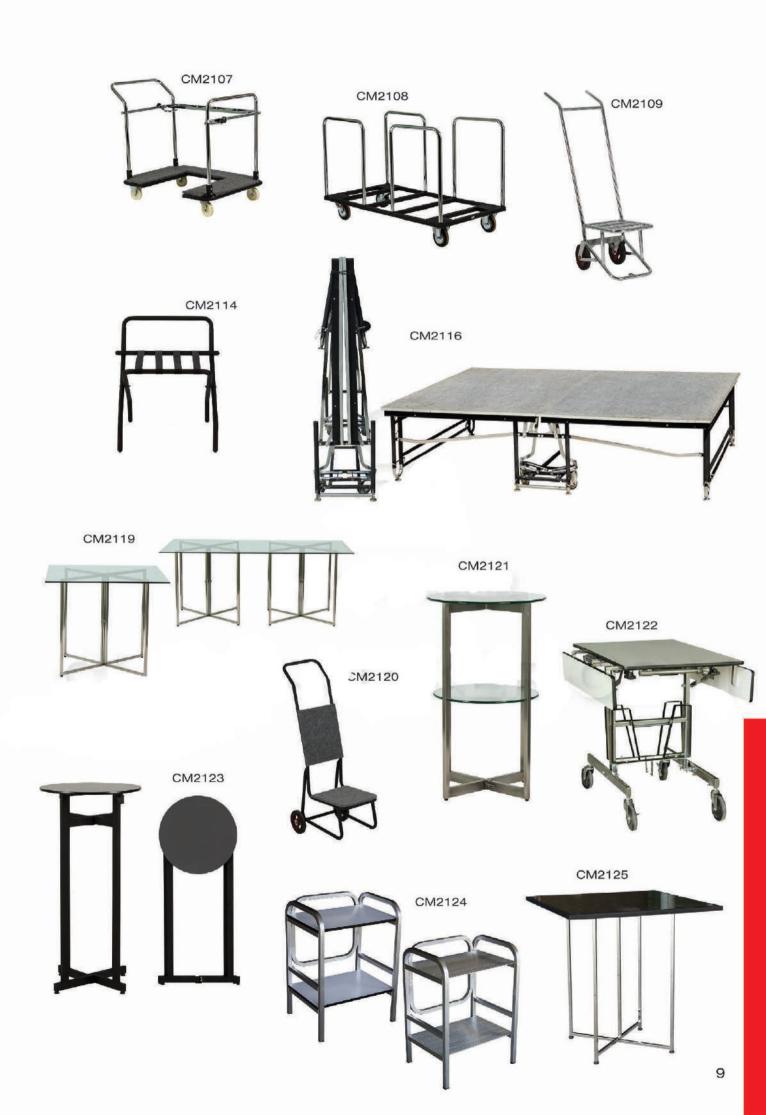

## What We Make!



BANQUET CHAIR P.4

BANQUET TABLE & EQUIPMENT F



A In

INDOOR CHAIR P.10

OUTDOOR CHAIR



P.24

TABLE P.20



BAR STOOL

P.28

P.18



SCHOOL CHAIR & TABLE P.26



SOFA & BED



## BANQUET CHAIR



























# BANQUET TABLE & EQUIPMENT





## INDOOR CHAIR





































# OUTDOOR CHAIR

.....























## SCHOOL CHAIR & TABLE











## MATERIAL

#### WOOD



Teak wood / ไม้สัก



Rubber wood / ไม้ยาง



Pine wood / ไม้สน



Oak wood / ไม้โอ๊ค



Ash wood / ไม้แอช

#### **WOOD COLOR**



Natural/ธรรมชาติ



Maple/เมเป็ล



Dark Oak / ดาร์คโอ๊ค



Brown/น้ำตาล



Cherry/เชอร์รี่

#### SYNTHETIC LEATHER



PD271



PD315



PD220



PD365



PD870

#### **HPL LAMINATE**



Calacatta Marble



Fantasy Marble



NG Wide Planked Walnut



Seasoned Planked Elm 6477



NT Natural Walnut

#### **METAL FRAME**



Steel / Iran



Aluminum



Stainless

#### STEEL FRAME COLOR



MF30009E



MF20024A



MM00019A



MM-H00014D



MM-H00001D

<sup>\*</sup> สเปควัสดุและสีมาตรฐาน หากต้องการวัสดุหรือสี