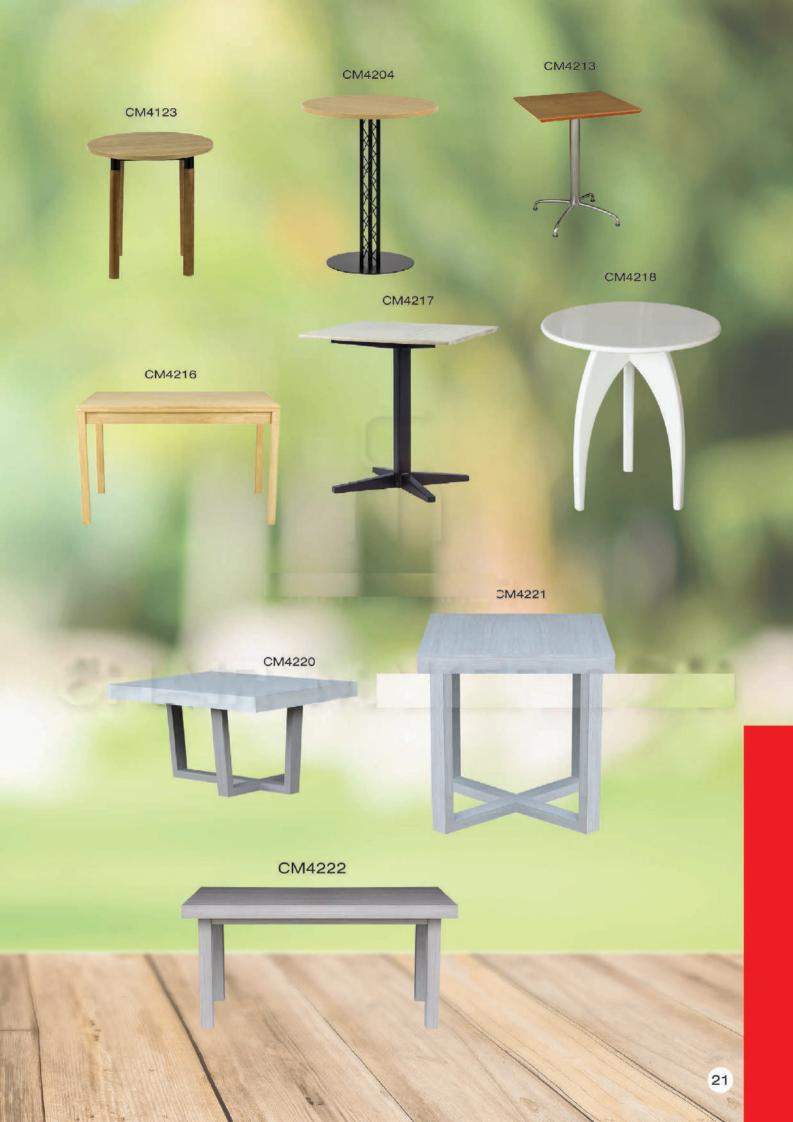

## What We Make!



BANQUET CHAIR P.4

BANQUET TABLE & EQUIPMENT F



A In

INDOOR CHAIR P.10

OUTDOOR CHAIR



P.24

TABLE P.20



BAR STOOL

P.28

P.18



SCHOOL CHAIR & TABLE P.26



SOFA & BED



## BANQUET CHAIR



























# BANQUET TABLE & EQUIPMENT





## INDOOR CHAIR





































# OUTDOOR CHAIR

.....























## SCHOOL CHAIR & TABLE











## MATERIAL

#### WOOD



Teak wood / ไม้สัก



Rubber wood / ไม้ยาง



Pine wood / ไม้สน



Oak wood / ไม้โอ๊ค



Ash wood / ไม้แอช

#### **WOOD COLOR**



Natural/ธรรมชาติ



Maple/เมเป็ล



Dark Oak / ดาร์คโอ๊ค



Brown/น้ำตาล



Cherry/เชอร์รี่

#### SYNTHETIC LEATHER



PD271



PD315



PD220



PD365



PD870

#### **HPL LAMINATE**



Calacatta Marble



Fantasy Marble



NG Wide Planked Walnut



Seasoned Planked Elm 6477



NT Natural Walnut

#### **METAL FRAME**



Steel / Iran



Aluminum



Stainless

#### STEEL FRAME COLOR



MF30009E



MF20024A



MM00019A



MM-H00014D



MM-H00001D

<sup>\*</sup> สเปควัสดุและสีมาตรฐาน หากต้องการวัสดุหรือสีเคลือบพิเศษโปรดสอบถามเพิ่มเติมได้จากเจ้าหน้าที่ขาย

<sup>\*\*</sup> ภาพวัสดุและสีอาจแตกต่าง