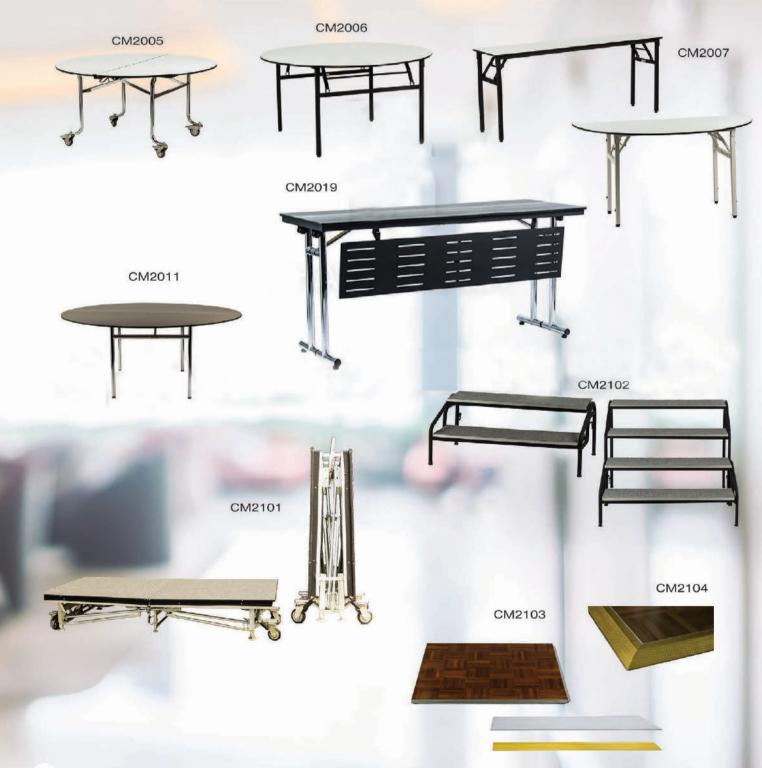

## What We Make!



BANQUET CHAIR P.4

BANQUET TABLE & EQUIPMENT F



A In

INDOOR CHAIR P.10

OUTDOOR CHAIR



P.24

TABLE P.20



BAR STOOL

P.28

P.18



SCHOOL CHAIR & TABLE P.26



SOFA & BED



## BANQUET CHAIR



























# BANQUET TABLE & EQUIPMENT





## INDOOR CHAIR





































# OUTDOOR CHAIR

.....























## SCHOOL CHAIR & TABLE











## MATERIAL

#### WOOD



Teak wood / ไม้สัก



Rubber wood / ไม้ยาง



Pine wood / ไม้สน



Oak wood / ไม้โอ๊ค



Ash wood / ไม้แอช

#### **WOOD COLOR**



Natural/ธรรมชาติ



Maple/เมเป็ล



Dark Oak / ดาร์คโอ๊ค



Brown/น้ำตาล



Cherry/เชอร์รี่

#### SYNTHETIC LEATHER



PD271



PD315



PD220



PD365



PD870

#### **HPL LAMINATE**



Calacatta Marble



Fantasy Marble



NG Wide Planked Walnut



Seasoned Planked Elm 6477



NT Natural Walnut

#### **METAL FRAME**



Steel / Iran



Aluminum



Stainless

#### STEEL FRAME COLOR



MF30009E



MF20024A



MM00019A



MM-H00014D



MM-H00001D

<sup>\*</sup> สเปควัสดุและสีมาตรฐาน หากต้องการวัสดุหรือ