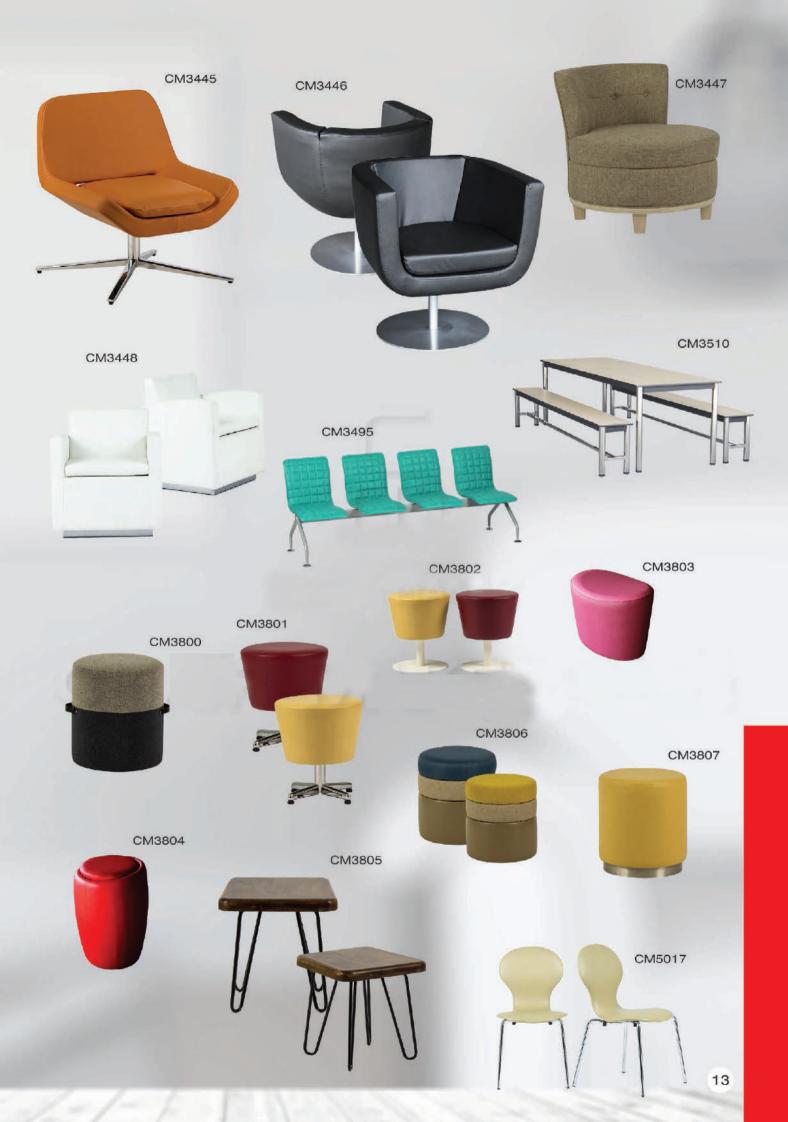

## What We Make!



BANQUET CHAIR P.4

BANQUET TABLE & EQUIPMENT F



A In

INDOOR CHAIR P.10

OUTDOOR CHAIR



P.24

TABLE P.20



BAR STOOL

P.28

P.18



SCHOOL CHAIR & TABLE P.26



SOFA & BED



## BANQUET CHAIR



























# BANQUET TABLE & EQUIPMENT





## INDOOR CHAIR





































# OUTDOOR CHAIR

.....























## SCHOOL CHAIR & TABLE











## MATERIAL

#### WOOD



Teak wood / ไม้สัก



Rubber wood / ไม้ยาง



Pine wood / ไม้สน



Oak wood / ไม้โอ๊ค



Ash wood / ไม้แอช

#### **WOOD COLOR**



Natural/ธรรมชาติ



Maple/เมเป็ล



Dark Oak / ดาร์คโอ๊ค



Brown/น้ำตาล



Cherry/เชอร์รี่

#### SYNTHETIC LEATHER



PD271



PD315



PD220



PD365



PD870

#### **HPL LAMINATE**



Calacatta Marble



Fantasy Marble



NG Wide Planked Walnut



Seasoned Planked Elm 6477



NT Natural Walnut

#### **METAL FRAME**



Steel / Iran



Aluminum



Stainless

#### STEEL FRAME COLOR



MF30009E



MF20024A



MM00019A



MM-H00014D



MM-H00001D

<sup>\*</sup> สเปควัสดุและสีมาตรฐาน หากต้องการวัสดุหรือสีเคลือบพิเศษโปรดสอบถามเพิ่มเติมได้จากเจ้าหน้าท