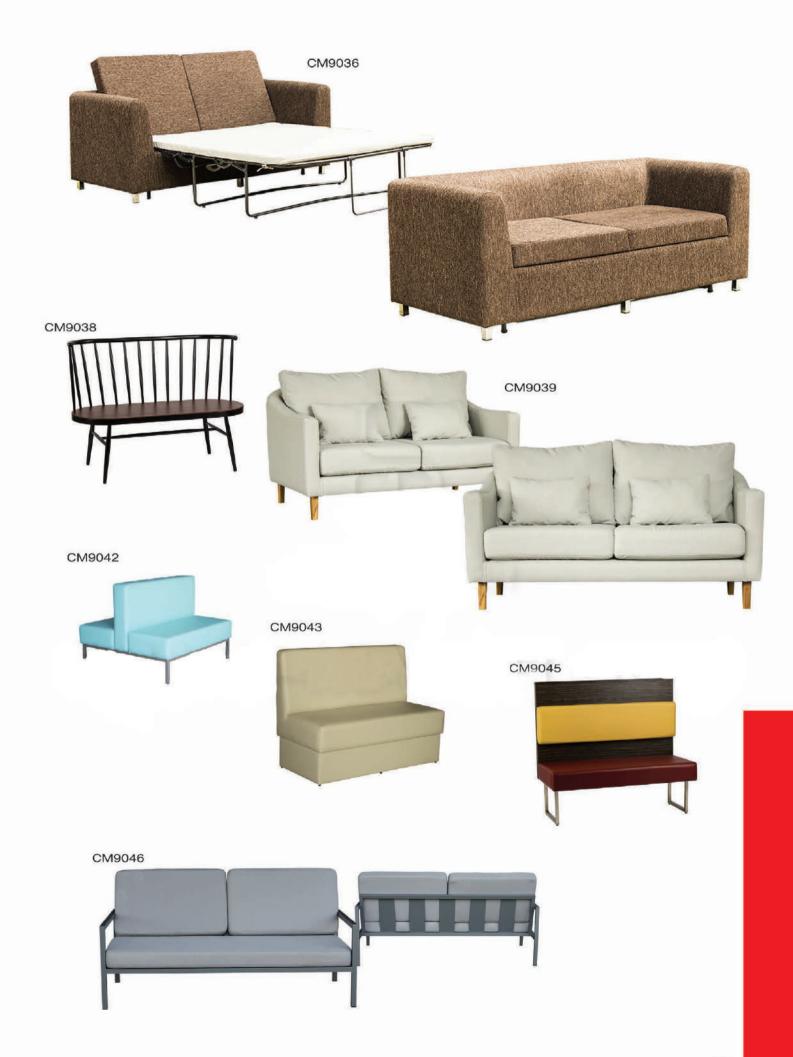

## What We Make!



BANQUET CHAIR P.4

BANQUET TABLE & EQUIPMENT F



A In

INDOOR CHAIR P.10

OUTDOOR CHAIR



P.24

TABLE P.20



BAR STOOL

P.28

P.18



SCHOOL CHAIR & TABLE P.26



SOFA & BED



## BANQUET CHAIR



























# BANQUET TABLE & EQUIPMENT





## INDOOR CHAIR





































# OUTDOOR CHAIR

.....























## SCHOOL CHAIR & TABLE











## MATERIAL

#### WOOD



Teak wood / ไม้สัก



Rubber wood / ไม้ยาง



Pine wood / ไม้สน



Oak wood / ไม้โอ๊ค



Ash wood / ไม้แอช

#### **WOOD COLOR**



Natural/ธรรมชาติ



Maple/เมเป็ล



Dark Oak / ดาร์คโอ๊ค



Brown/น้ำตาล



Cherry/เชอร์รี่

#### SYNTHETIC LEATHER



PD271



PD315



PD220



PD365



PD870

#### **HPL LAMINATE**



Calacatta Marble



Fantasy Marble



NG Wide Planked Walnut



Seasoned Planked Elm 6477



NT Natural Walnut

#### **METAL FRAME**



Steel / Iran



Aluminum



Stainless

#### STEEL FRAME COLOR



MF30009E



MF20024A



MM00019A



MM-H00014D



MM-H00001D

<sup>\*</sup> สเปควัสดุและสีมาตรฐาน หากต้องการวัสดุหรือสีเคลือบพิเศษโปรดสอบถามเพิ่มเติมได้จากเจ้าหน้าที่ขาย

<sup>\*\*</sup> ภาพวัสดุและสีอาจแตกต่างจากวัสดุจริงเนื่องจากเทคนิคในการพิมพ์