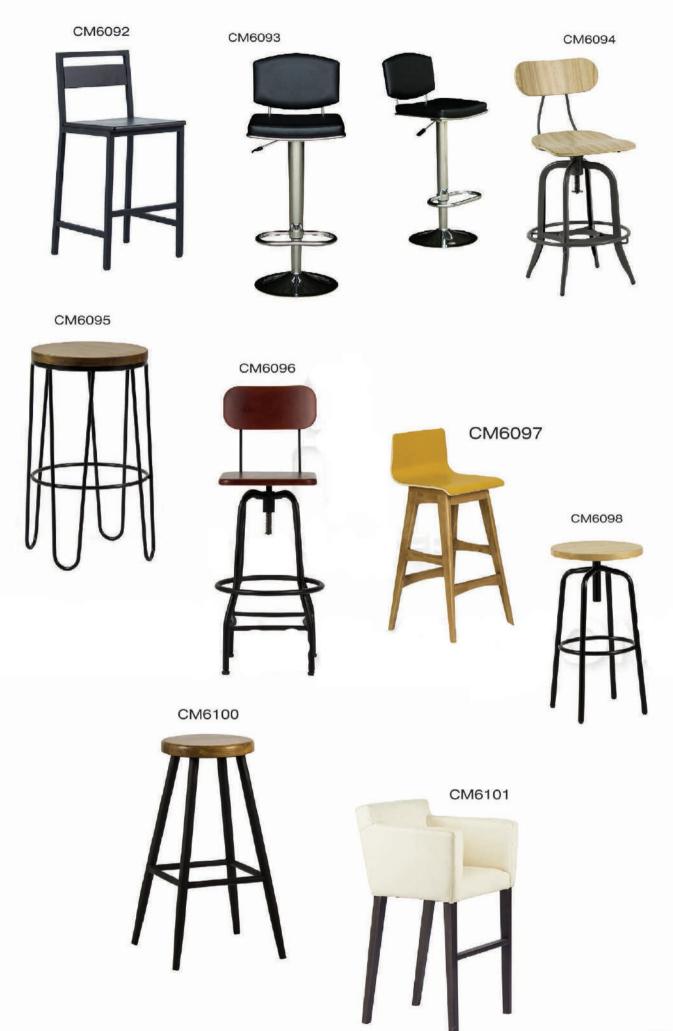

## What We Make!



BANQUET CHAIR P.4

BANQUET TABLE & EQUIPMENT F



A In

INDOOR CHAIR P.10

OUTDOOR CHAIR



P.24

TABLE P.20



BAR STOOL

P.28

P.18



SCHOOL CHAIR & TABLE P.26



SOFA & BED



## BANQUET CHAIR



























# BANQUET TABLE & EQUIPMENT





## INDOOR CHAIR





































# OUTDOOR CHAIR

.....























## SCHOOL CHAIR & TABLE











## MATERIAL

#### WOOD



Teak wood / ไม้สัก



Rubber wood / ไม้ยาง



Pine wood / ไม้สน



Oak wood / ไม้โอ๊ค



Ash wood / ไม้แอช

#### **WOOD COLOR**



Natural/ธรรมชาติ



Maple/เมเป็ล



Dark Oak / ดาร์คโอ๊ค



Brown/น้ำตาล



Cherry/เชอร์รี่

#### SYNTHETIC LEATHER



PD271



PD315



PD220



PD365



PD870

#### **HPL LAMINATE**



Calacatta Marble



Fantasy Marble



NG Wide Planked Walnut



Seasoned Planked Elm 6477



NT Natural Walnut

#### **METAL FRAME**



Steel / Iran



Aluminum



Stainless

#### STEEL FRAME COLOR



MF30009E



MF20024A



MM00019A



MM-H00014D



MM-H00001D

<sup>\*</sup> สเปควัสดุและสีมาตรฐาน หากต้องการวัสดุหรือสีเคลือบพิเศษโปรดสอบถามเพิ่มเติมได้จากเจ้าหน้าที่ขาย

<sup>\*\*</sup> ภาพวัสดุและสีอาจแตกต่างจากวัสดุ