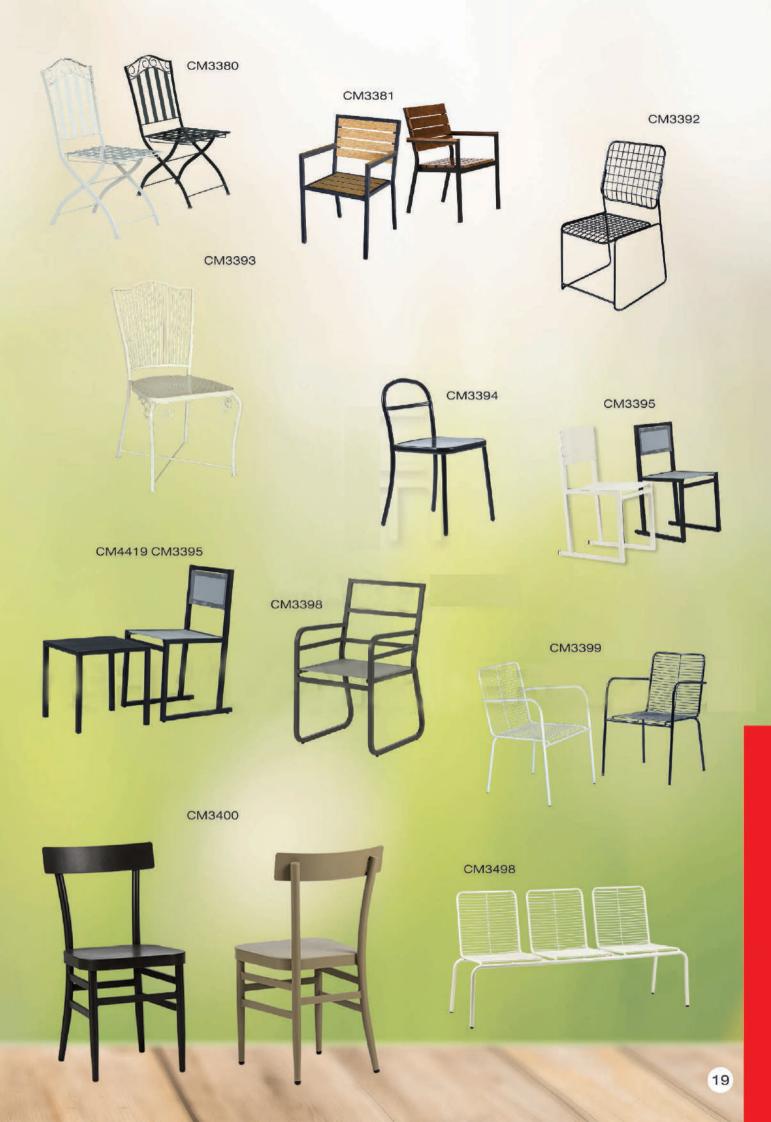

## What We Make!



BANQUET CHAIR P.4

BANQUET TABLE & EQUIPMENT F



A In

INDOOR CHAIR P.10

OUTDOOR CHAIR



P.24

TABLE P.20



BAR STOOL

P.28

P.18



SCHOOL CHAIR & TABLE P.26



SOFA & BED



## BANQUET CHAIR



























# BANQUET TABLE & EQUIPMENT





## INDOOR CHAIR





































# OUTDOOR CHAIR

.....























## SCHOOL CHAIR & TABLE











## MATERIAL

#### WOOD



Teak wood / ไม้สัก



Rubber wood / ไม้ยาง



Pine wood / ไม้สน



Oak wood / ไม้โอ๊ค



Ash wood / ไม้แอช

#### **WOOD COLOR**



Natural/ธรรมชาติ



Maple/เมเป็ล



Dark Oak / ดาร์คโอ๊ค



Brown/น้ำตาล



Cherry/เชอร์รี่

#### SYNTHETIC LEATHER



PD271



PD315



PD220



PD365



PD870

#### **HPL LAMINATE**



Calacatta Marble



Fantasy Marble



NG Wide Planked Walnut



Seasoned Planked Elm 6477



NT Natural Walnut

#### **METAL FRAME**



Steel / Iran



Aluminum



Stainless

#### STEEL FRAME COLOR



MF30009E



MF20024A



MM00019A



MM-H00014D



MM-H00001D

<sup>\*</sup> สเปควัสดุและสีมาตรฐาน หากต้องการวัสดุหรือสีเคลือบพิเศษโปรดสอบถามเพิ่มเติมได้จากเจ้าหน้าที่ขาย

<sup>\*\*</sup> ภาพวัสดุและสี