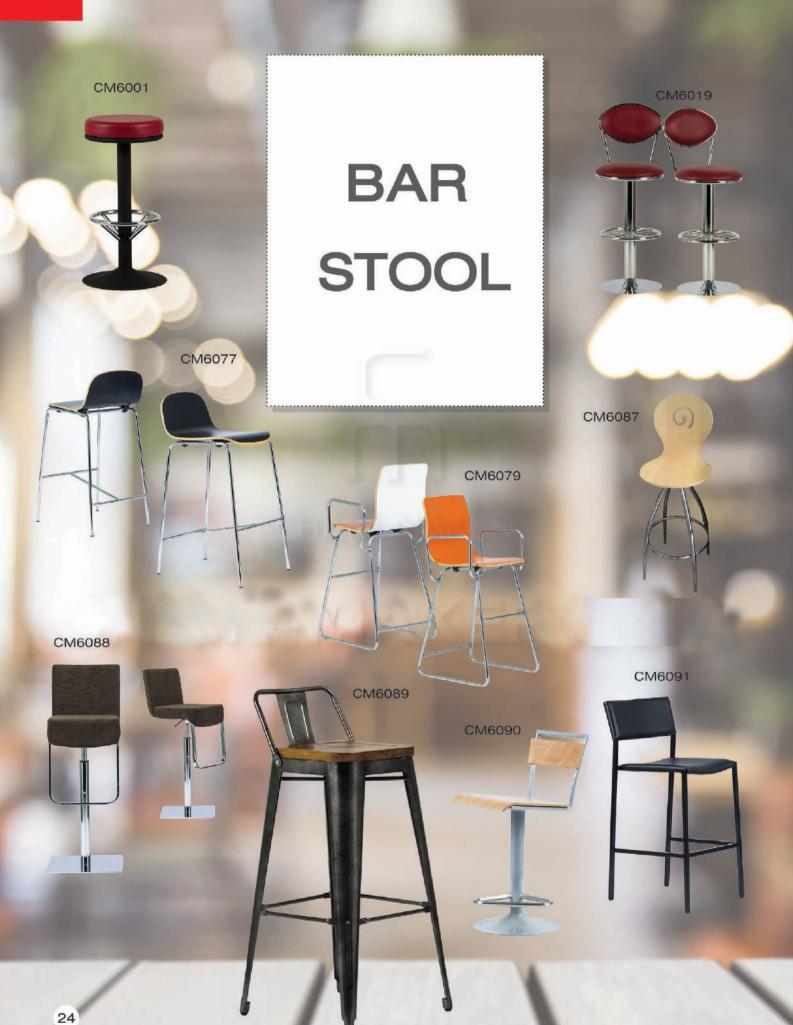

## What We Make!



BANQUET CHAIR P.4

BANQUET TABLE & EQUIPMENT F



A In

INDOOR CHAIR P.10

OUTDOOR CHAIR



P.24

TABLE P.20



BAR STOOL

P.28

P.18



SCHOOL CHAIR & TABLE P.26



SOFA & BED



## BANQUET CHAIR



























# BANQUET TABLE & EQUIPMENT





## INDOOR CHAIR





































# OUTDOOR CHAIR

.....























## SCHOOL CHAIR & TABLE











## MATERIAL

#### WOOD



Teak wood / ไม้สัก



Rubber wood / ไม้ยาง



Pine wood / ไม้สน



Oak wood / ไม้โอ๊ค



Ash wood / ไม้แอช

#### **WOOD COLOR**



Natural/ธรรมชาติ



Maple/เมเป็ล



Dark Oak / ดาร์คโอ๊ค



Brown/น้ำตาล



Cherry/เชอร์รี่

#### SYNTHETIC LEATHER



PD271



PD315



PD220



PD365



PD870

#### **HPL LAMINATE**



Calacatta Marble



Fantasy Marble



NG Wide Planked Walnut



Seasoned Planked Elm 6477



NT Natural Walnut

#### **METAL FRAME**



Steel / Iran



Aluminum



Stainless

#### STEEL FRAME COLOR



MF30009E



MF20024A



MM00019A



MM-H00014D



MM-H00001D

<sup>\*</sup> สเปควัสดุและสีมาตรฐาน หากต้องการวัสดุหรือสีเคลือบพิเศษโปรดสอบถามเพิ่มเติมได้จากเจ้าหน้าที่ขาย

<sup>\*\*</sup> ภาพวัสดุและสีอาจแตกต่างจากวัส