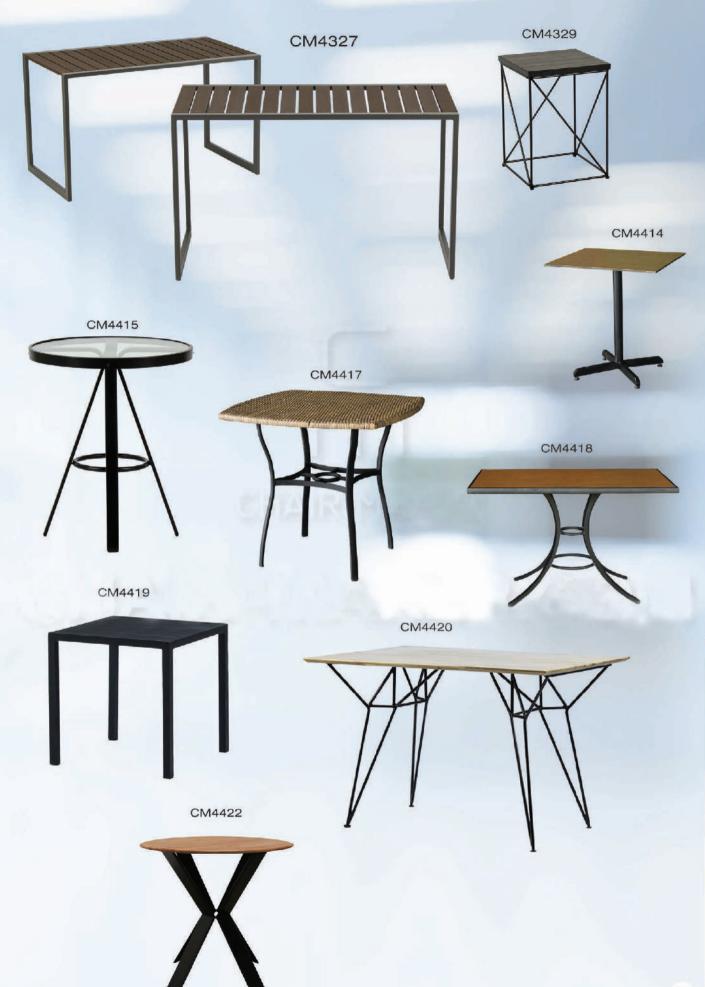

## What We Make!



BANQUET CHAIR P.4

BANQUET TABLE & EQUIPMENT F



A In

INDOOR CHAIR P.10

OUTDOOR CHAIR



P.24

TABLE P.20



BAR STOOL

P.28

P.18



SCHOOL CHAIR & TABLE P.26



SOFA & BED



## BANQUET CHAIR



























# BANQUET TABLE & EQUIPMENT





## INDOOR CHAIR





































# OUTDOOR CHAIR

.....























## SCHOOL CHAIR & TABLE











## MATERIAL

#### WOOD



Teak wood / ไม้สัก



Rubber wood / ไม้ยาง



Pine wood / ไม้สน



Oak wood / ไม้โอ๊ค



Ash wood / ไม้แอช

#### **WOOD COLOR**



Natural/ธรรมชาติ



Maple/เมเป็ล



Dark Oak / ดาร์คโอ๊ค



Brown/น้ำตาล



Cherry/เชอร์รี่

#### SYNTHETIC LEATHER



PD271



PD315



PD220



PD365



PD870

#### **HPL LAMINATE**



Calacatta Marble



Fantasy Marble



NG Wide Planked Walnut



Seasoned Planked Elm 6477



NT Natural Walnut

#### **METAL FRAME**



Steel / Iran



Aluminum



Stainless

#### STEEL FRAME COLOR



MF30009E



MF20024A



MM00019A



MM-H00014D



MM-H00001D

<sup>\*</sup> สเปควัสดุและสีมาตรฐาน หากต้องการวัสดุหรือสีเคลือบพิเศษโปรดสอบถามเพิ่มเติมได้จากเจ้าหน้าที่ขาย

<sup>\*\*</sup> ภาพวัสดุและสีอาจแตกต่างจากว