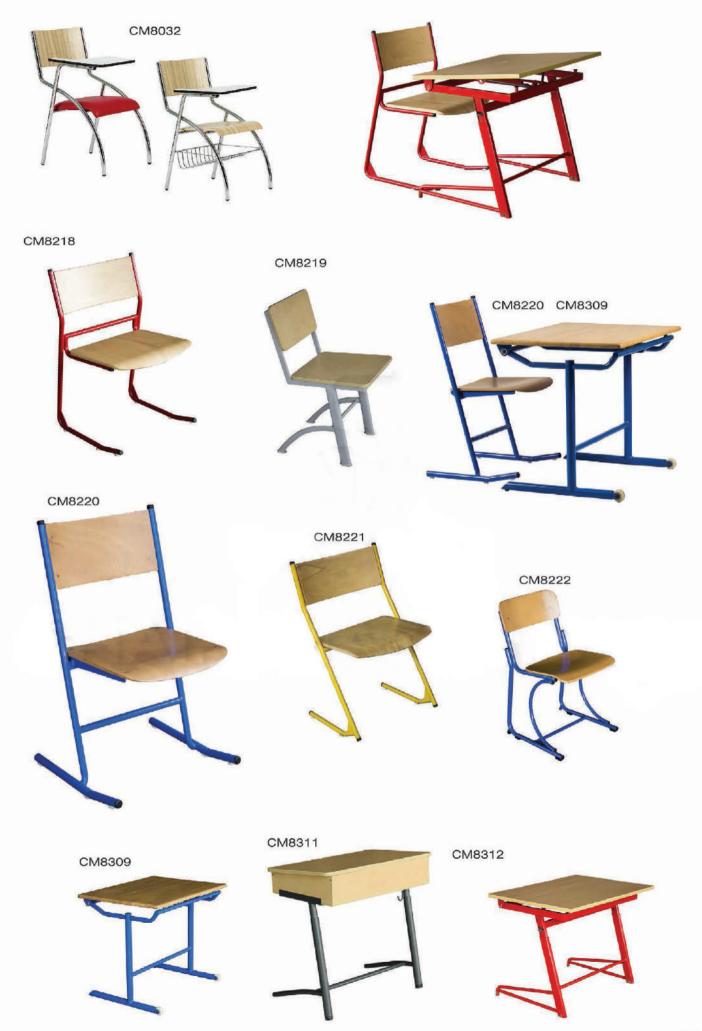

## What We Make!



BANQUET CHAIR P.4

BANQUET TABLE & EQUIPMENT F



A In

INDOOR CHAIR P.10

OUTDOOR CHAIR



P.24

TABLE P.20



BAR STOOL

P.28

P.18



SCHOOL CHAIR & TABLE P.26



SOFA & BED



## BANQUET CHAIR



























# BANQUET TABLE & EQUIPMENT





## INDOOR CHAIR





































# OUTDOOR CHAIR

.....























## SCHOOL CHAIR & TABLE











## MATERIAL

#### WOOD



Teak wood / ไม้สัก



Rubber wood / ไม้ยาง



Pine wood / ไม้สน



Oak wood / ไม้โอ๊ค



Ash wood / ไม้แอช

#### **WOOD COLOR**



Natural/ธรรมชาติ



Maple/เมเป็ล



Dark Oak / ดาร์คโอ๊ค



Brown/น้ำตาล



Cherry/เชอร์รี่

#### SYNTHETIC LEATHER



PD271



PD315



PD220



PD365



PD870

#### **HPL LAMINATE**



Calacatta Marble



Fantasy Marble



NG Wide Planked Walnut



Seasoned Planked Elm 6477



NT Natural Walnut

#### **METAL FRAME**



Steel / Iran



Aluminum



Stainless

#### STEEL FRAME COLOR



MF30009E



MF20024A



MM00019A



MM-H00014D



MM-H00001D

<sup>\*</sup> สเปควัสดุและสีมาตรฐาน หากต้องการวัสดุหรือสีเคลือบพิเศษโปรดสอบถามเพิ่มเติมได้จากเจ้าหน้าที่ขาย

<sup>\*\*</sup> ภาพวัสดุและสีอาจแตกต่างจากวัสดุจริงเนื่องจากเทคนิคในการพิมพ์